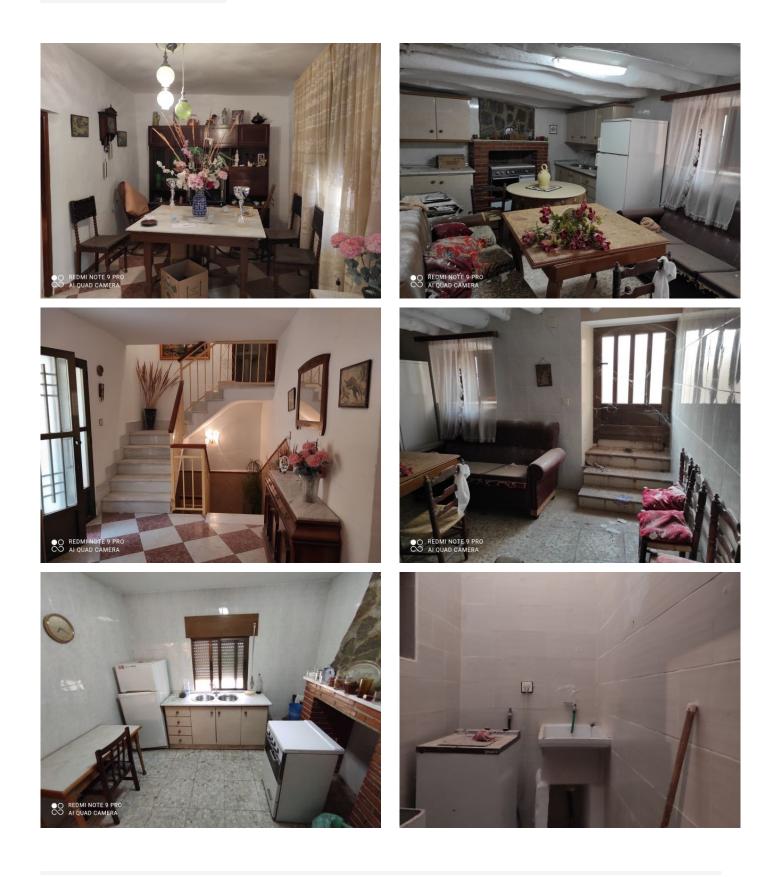

On the semi-basement floor, you can enjoy a large dining room and kitchen, a bedroom, a bathroom, and an additional room next to a practical laundry room. This floor has access both from inside the house and from a separate door on the outside, allowing it to be used as a fully self-contained apartment, perfect for entertaining or generating additional income.

On the ground floor you will find a cozy living room, a small room perfect for watching television, and two bright bedrooms, ideal for rest and family privacy.

The first floor houses a functional kitchen, an additional bedroom, a modern bathroom, and a terrace that offers stunning views of the Almanzora Valley and the majestic surrounding mountains, turning every sunrise and sunset into a spectacle of nature.